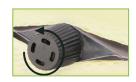

## INSTRUCTIONS FOR YOUR EASY AIR ADJUSTABLE TOILET SEAT RISER

Secure toilet seat riser to toilet seat with velcro straps.

To release air and custom fit the cushion:

- **a.** Turn the valve clockwise (toward the front) until it is in the fully closed position.
- **b.** Sit on the seat and slowly turn the valve counter clockwise (toward the back) to release air from the cushion.

Comfort adjustment valve

To inflate the cushion or re-adjust it:

- **a.** Remove all weight from the cushion and open the valve by turning counter clockwise (toward the back).
- **b.** Allow the cushion to re-inflate and then close the valve by turning clockwise (toward the front).
- c. Follow instructions above to release air and custom fit.