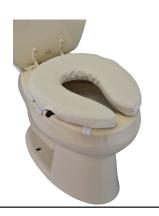

## INSTRUCTIONS FOR YOUR EASY AIR ADJUSTABLE TOILET SEAT RISER

Secure toilet seat riser to toilet seat with velcro straps.

To release air and custom fit the cushion:

- **a.** Turn the valve clockwise (toward the front) until it is in the fully closed position.
- **b.** Sit on the seat and slowly turn the valve counter clockwise (toward the back) to release air from the cushion.

Comfort adjustment valve

To inflate the cushion or re-adjust it:

- **a.** Remove all weight from the cushion and open the valve by turning counter clockwise (toward the back).
- **b.** Allow the cushion to re-inflate and then close the valve by turning clockwise (toward the front).
- c. Follow instructions above to release air and custom fit.